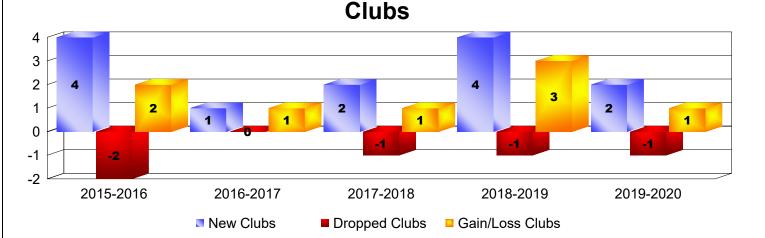

## As of June 2020 Cumulative

| Year      | New<br>Clubs | Dropped<br>Clubs | Gain/<br>Loss<br>Clubs | New<br>Members | Charter<br>Members | Reinstate<br>Members | Transfer<br>Members | Total<br>Member<br>Added | Total<br>Members<br>Dropped | Gain/<br>Loss<br>Members |
|-----------|--------------|------------------|------------------------|----------------|--------------------|----------------------|---------------------|--------------------------|-----------------------------|--------------------------|
| 2015-2016 | 4            | -2               | 2                      | 478            | 115                | 13                   | 4                   | 610                      | -614                        | -4                       |
| 2016-2017 | 1            | 0                | 1                      | 453            | 30                 | 13                   | 3                   | 499                      | -524                        | -25                      |
| 2017-2018 | 2            | -1               | 1                      | 599            | 58                 | 32                   | 5                   | 694                      | -548                        | 146                      |
| 2018-2019 | 4            | -1               | 3                      | 546            | 141                | 29                   | 4                   | 720                      | -661                        | 59                       |
| 2019-2020 | 2            | -1               | 1                      | 633            | 68                 | 20                   | 10                  | 731                      | -632                        | 99                       |
| Average   | 3            | -1               | 2                      | 542            | 82                 | 21                   | 5                   | 651                      | -596                        | 55                       |
| -         |              |                  |                        | -              |                    |                      |                     |                          |                             |                          |