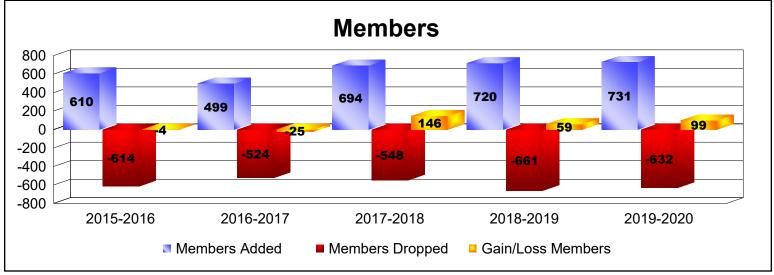

## As of June 2020 Cumulative

| Year      | New<br>Clubs | Dropped<br>Clubs | Gain/<br>Loss<br>Clubs | New<br>Members | Charter<br>Members | Reinstate<br>Members | Transfer<br>Members | Total<br>Member<br>Added | Total<br>Members<br>Dropped | Gain/<br>Loss<br>Members |
|-----------|--------------|------------------|------------------------|----------------|--------------------|----------------------|---------------------|--------------------------|-----------------------------|--------------------------|
| 2015-2016 | 4            | -2               | 2                      | 478            | 115                | 13                   | 4                   | 610                      | -614                        | -4                       |
| 2016-2017 | 1            | 0                | 1                      | 453            | 30                 | 13                   | 3                   | 499                      | -524                        | -25                      |
| 2017-2018 | 2            | -1               | 1                      | 599            | 58                 | 32                   | 5                   | 694                      | -548                        | 146                      |
| 2018-2019 | 4            | -1               | 3                      | 546            | 141                | 29                   | 4                   | 720                      | -661                        | 59                       |
| 2019-2020 | 2            | -1               | 1                      | 633            | 68                 | 20                   | 10                  | 731                      | -632                        | 99                       |
| Average   | 3            | -1               | 2                      | 542            | 82                 | 21                   | 5                   | 651                      | -596                        | 55                       |
| -         |              |                  |                        | -              |                    |                      |                     |                          |                             |                          |